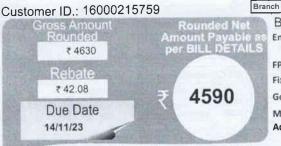

Units Billed: 530\*

Current Reading Date Previous Reading Date

: 01/11/23 : 27/09/23

| h | BILL DE IAILS                       |   |                |
|---|-------------------------------------|---|----------------|
| 3 | Energy Charges *FTO :               | ₹ | 4145.80        |
|   | FPPAS                               |   | PTO ##         |
|   | Fixed/Demand Charges :              | ₹ | 61.50          |
|   | Govt. Duty :                        | ₹ | 416.52         |
|   | Meter Rent :<br>Adjustments **PTO : | ₹ | 10.00<br>-1.68 |
|   | Gross Amount                        | 7 | 4632.14        |
|   | Rebate :                            | ₹ | 42.08          |
|   | Net Amount :                        | ₹ | 4590.06        |
|   | Addl.Rebate for e-payment mode :    |   | 42.08          |
|   | // Net amount for e-payment mode :  | 7 | 4547.98        |

Please pay by due date to avoid inclusion of this bill in the next bill

₹10/-, the truncated amount will be carried forward on payment.

4740.00 Paytm - Wallet 06/10/23 The Gross/Net amount when rounded is to the lower multiple of

RP GOENKA INTERNATIONAL SCHOOL

**ADMISSIONS OPEN** FOR ACADEMIC YEAR 2024 - 2025

**GRADES 1 TO 8** 

FOR MORE DETAILS WWW.RPGIS.IN

Current six months

| Consumer No. | Gross Amt.(₹) | Net Amount (₹) | Due Date | A/C Month | Consumer No. |
|--------------|---------------|----------------|----------|-----------|--------------|
| 16026365008  | 4630          | 4590           | 14/11/23 | 10239     | 16026365008  |