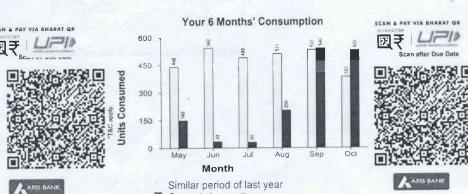

RP GOENKA INTERNATIONAL SCHOOL

**ADMISSIONS OPEN** FOR ACADEMIC YEAR 2024 - 2025

**GRADES 1 TO 8** 

FOR MORE DETAILS WWW.RPGIS.IN

Current six months

| Consumer No. | Gross Amt.(₹) | Net Amount (₹) | Due Date | A/C Month | Consumer No. |
|--------------|---------------|----------------|----------|-----------|--------------|
| 16026365008  | 4630          | 4590           | 14/11/23 | 10239     | 16026365008  |